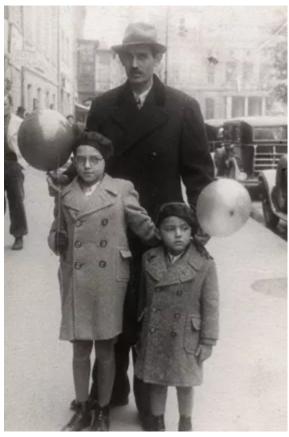

## On The Sidewalk In Bratislava

This photo was taken in April 1938, in Bratislava. It shows my father, Julius, my little brother, Siegfrid, and me, Henrich, on the sidewalk in Bratislava, in front of the Slovak National Theater. In the background you can see cars that belonged to a taxi service.