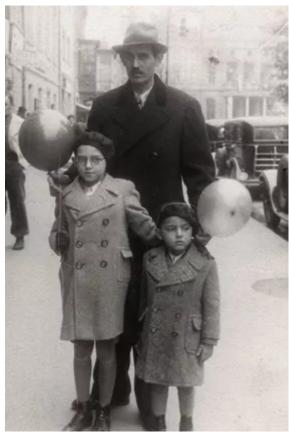

## On The Sidewalk In Bratislava

This photo was taken in April 1938, in Bratislava. It shows my father, Julius, my little brother, Siegfrid, and me, Henrich, on the sidewalk in Bratislava, in front of the Slovak National Theater. In the background you can see cars that belonged to a taxi service.