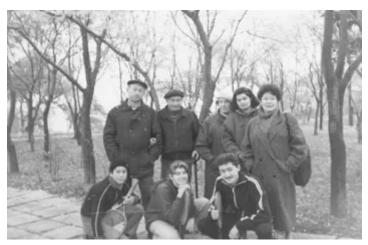

## Efim Zhornitskiy With His Family And Grandchildren

This is me and my family and grandchildren. The first man on the left is Slava Bravermann, my older daughter Emma's husband. I am standing next to him, next to me my wife Julia and my daughters Svetlana and Emma. In the front are my three grandchildren Igor, Natasha and Dima. The photo was made in Tulchin in 1992 when I went to visit my home town.