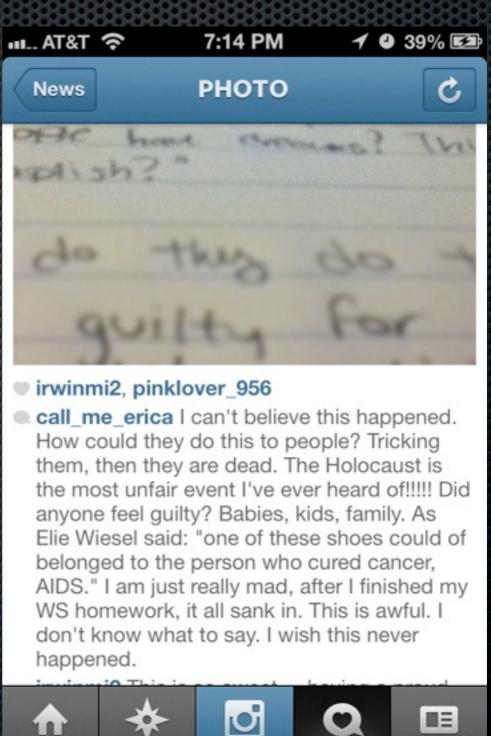

# Shrink the globe

- Responses from half way around the world
- Students working with students they have never "seen" before