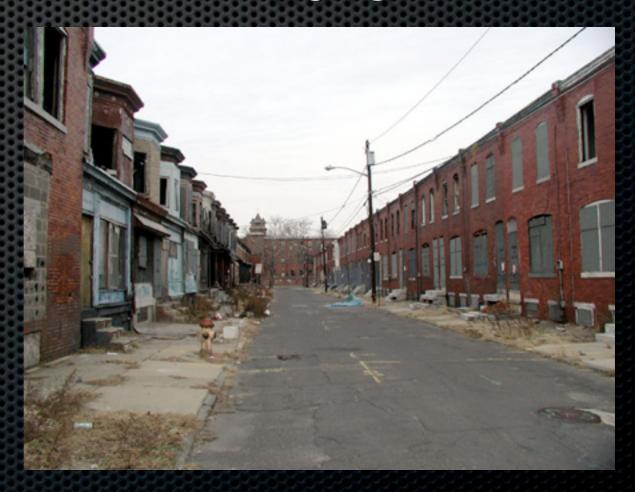

#### What they could relate to...

Jewish ghetto 1941-1942 Detroit ghetto 2013

#### What they could relate to...

Jewish people losing family members to senseless violence

Detroit violence in 2012 at its highest rate ever