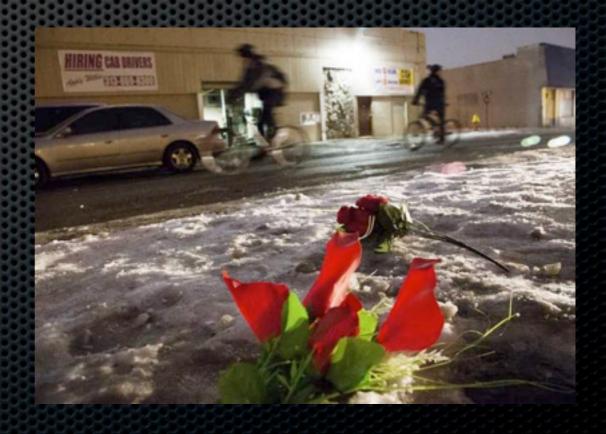

#### What they could relate to...

Jewish people losing family members to senseless violence

Detroit violence in 2012 at its highest rate ever