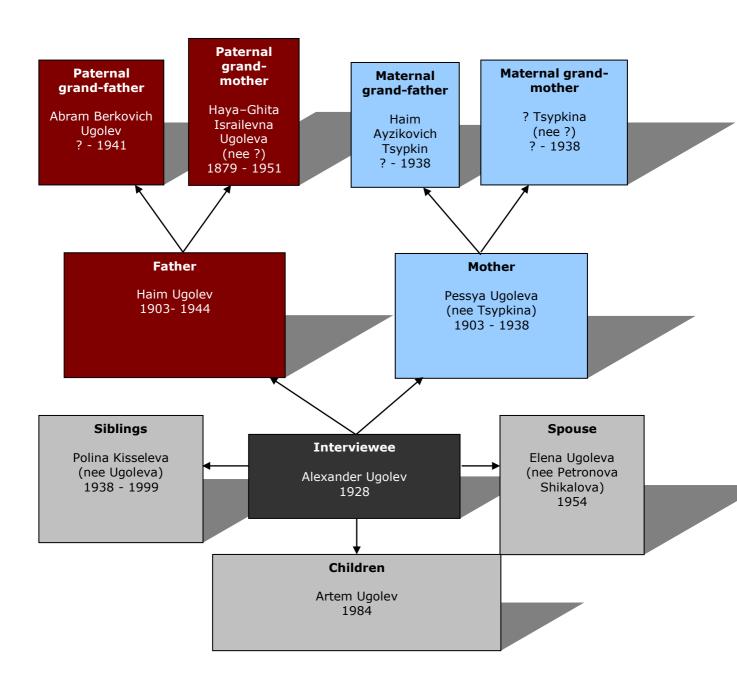

### **Family Tree**

### The interviewee and his family

Full name

Alexander Ugolev (Jewish name: Isaac)

Where and when were you born?

Leningrad, 16th April 1928

Where else did you live?

Agryz, Udmurtia, 1942

Muslimovka, Orenburg region, 1942

### **Siblings**

| Their names                                    |
|------------------------------------------------|
| Polina Kisseleva (nee Ugoleva)                 |
|                                                |
| Where and when were they born?                 |
| Leningrad, 11th April 1938                     |
| What is their mother tongue?                   |
| Russian                                        |
| Their educational level?                       |
| Finished a Commercial school in Krasnodar      |
| Their accumations?                             |
| Their occupations? Worked as a sales assistant |
| worked as a sales assistant                    |
| Where do/did they live?                        |
| St. Petersburg                                 |
| Whome also did they live?                      |
| Where else did they live?                      |
| Hungary, Krasnodar                             |
| Do they have children?                         |
| One daughter, Olga                             |
| one daughter, orga                             |
| Where and when did they die?                   |
| St. Petersburg, 1999                           |
|                                                |

# Spouse Name? Elena Ugoleva (nee Petronova Shikalova) Where and when was he/she born? Glazov, Udmurtia, 25th May 1954 Where else did he live? St. Petersburg

Is he/she Jewish?

No

What is his/her mother tongue?

### Children

| Their names?                                                 |
|--------------------------------------------------------------|
| Artem Ugolev                                                 |
| Were they raised Jewish/do they identify themselves as Jews? |
| No                                                           |
| Where and when were they born?                               |
| Leningrad, 1984                                              |
| Where else did they live?                                    |
|                                                              |
| Their educational level?                                     |
| Finished a secondary school                                  |
| Their occupations?                                           |
| Student of St. Petersburg University (Geographical Faculty)  |
| How many grandchildren do you have?                          |
| None                                                         |
|                                                              |

### **Father**

His name?

Haim Ugolev

Where and when was he was born?

Komarovka, Mogilev region (today Belarus), 1903

Where else did he live?

Leningrad, Krasny-Sulin, Ghelendzhik

Where and when did he die?